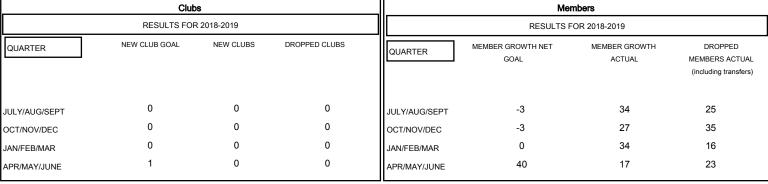

# MONTHLY MEMBERSHIP PROGRESS REPORT

## District 105 A

Results as of: 05/31/2019

#### JOOST PAIJMANS **LOCATION ENGLAND GMT CA**



## GOALS AND ACTUAL NEW CLUBS CUMULATIVE



## GOALS AND ACTUAL MEMBERS CUMULATIVE



| -■- MEMBER GROWTH NET GOAL        |  |
|-----------------------------------|--|
| - ● - MEMBER GROWTH ACTUAL        |  |
| - ▲ - LAST YEAR MEMBERSHIP ACTUAL |  |
|                                   |  |
|                                   |  |
|                                   |  |

1,047 (74.41%) 360 (25.59%)

| DROPPED CLUBS: 0 |    |
|------------------|----|
| DROPPED MEMBERS  |    |
| DECEASED         | 17 |
| CLUB CANCELLED   | 0  |
| OTHER            | 82 |
| TOTAL            | 99 |

| 42 CLUBS OF 68 ADDED 1 OR MORE | GENDER DISTRIBUTION               |                                                        |  |
|--------------------------------|-----------------------------------|-----------