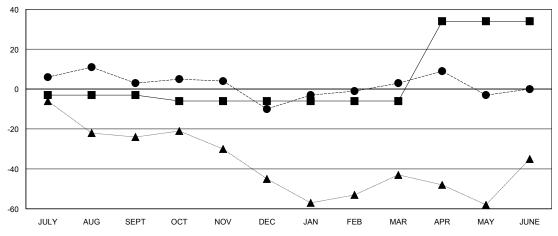

## GOALS AND ACTUAL MEMBERS CUMULATIVE

| -■- MEMBER GROWTH NET GOAL        |  |
|-----------------------------------|--|
| - ● - MEMBER GROWTH ACTUAL        |  |
| - ▲ - LAST YEAR MEMBERSHIP ACTUAL |  |
|                                   |  |
|                                   |  |
|                                   |  |